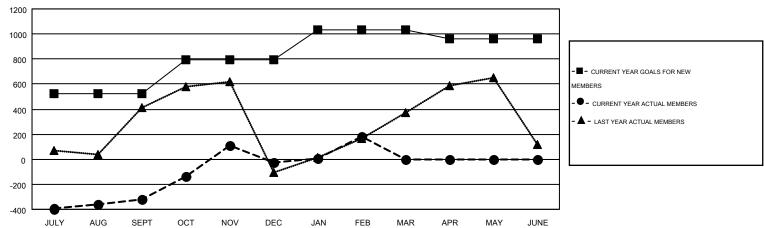

## GOALS AND ACTUAL MEMBERS CUMULATIVE

| DROPPED CLUBS: 9     |                 | 229 CLUBS OF 533 ADDED 1 OR MORE | GENDER DISTRIBUTION                   |                 |       |
|----------------------|-----------------|----------------------------------|---------------------------------------|-----------------|-------|
|                      |                 | NEW MEMBERS                      | MALE                                  | 10,657 (80.78%) |       |
| DROPPED MEMBERS      |                 |                                  | FEMALE                                | 2,535 (19.22%)  |       |
| DECEASED             | 9               | CLICK HERE FOR HEALTH            | FAMILY LINUT MEMBERS                  |                 | 4,447 |
| CLUB CANCELLED OTHER | ED 177<br>1,149 | ASSESSMENT DATA                  | FAMILY UNIT MEMBERS HEAD OF HOUSEHOLD |                 | 1,326 |
| TOTAL                | 1,335           |                                  | NON-HEAD OF HOUSEHOLD                 |                 | 3,121 |

## Multiple District 315

**LOCATION: REP OF BANGLADESH** 

GMT: NAZMUL HAQUE

GMT CA 6

|               |                  | Clubs            |                  |                  | Members               |                    |                                        |                    |                  |
|---------------|------------------|------------------|------------------|------------------|-----------------------|--------------------|----------------------------------------|--------------------|------------------|
|               | RESUL            | TS FOR 2015-2016 |                  |                  | RESULTS FOR 2015-2016 |                    |                                        |                    |                  |
| QUARTER       | NEW CLUB<br>GOAL | NEW CLUBS        | DROPPED<br>CLUBS | NET<br>GAIN/LOSS | QUARTER               | NEW MEMBER<br>GOAL | CHARTER AND<br>NEW<br>MEMBERS<br>ADDED | DROPPED<br>MEMBERS | NET<br>GAIN/LOSS |
| JULY/AUG/SEPT | 16               | 7                | 4                | 3                | JULY/AUG/SEPT         | 525                | 519                                    | 836                | -317             |
| OCT/NOV/DEC   | 11               | 17               | 2                | 15               | OCT/NOV/DEC           | 270                | 652                                    | 363                | 289              |
| JAN/FEB/MAR   | 10               | 2                | 3                | -1               | JAN/FEB/MAR           | 240                | 346                                    | 137                | 209              |
| APR/MAY/JUNE  | 5                | 0                | 0                | 0                | APR/MAY/JUNE          | -77                | 0                                      | 0                  | 0                |