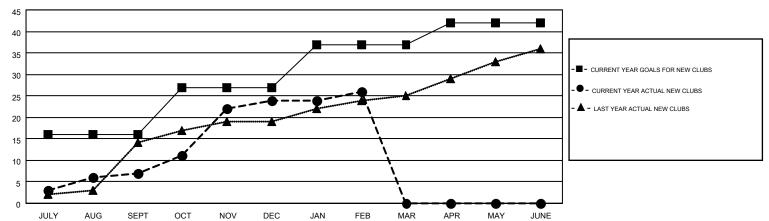

## GOALS AND ACTUAL NEW CLUBS CUMULATIVE

## Multiple District 315

**LOCATION: REP OF BANGLADESH** 

GMT: NAZMUL HAQUE

GMT CA 6

|               |                  | Clubs            |                  |                  | Members               |                    |                                        |                    |                  |
|---------------|------------------|------------------|------------------|------------------|-----------------------|--------------------|----------------------------------------|--------------------|------------------|
|               | RESUL            | TS FOR 2015-2016 |                  |                  | RESULTS FOR 2015-2016 |                    |                                        |                    |                  |
| QUARTER       | NEW CLUB<br>GOAL | NEW CLUBS        | DROPPED<br>CLUBS | NET<br>GAIN/LOSS | QUARTER               | NEW MEMBER<br>GOAL | CHARTER AND<br>NEW<br>MEMBERS<br>ADDED | DROPPED<br>MEMBERS | NET<br>GAIN/LOSS |
| JULY/AUG/SEPT | 16               | 7                | 4                | 3                | JULY/AUG/SEPT         | 525                | 519                                    | 836                | -317             |
| OCT/NOV/DEC   | 11               | 17               | 2                | 15               | OCT/NOV/DEC           | 270                | 652                                    | 363                | 289              |
| JAN/FEB/MAR   | 10               | 2                | 3                | -1               | JAN/FEB/MAR           | 240                | 346                                    | 137                | 209              |
| APR/MAY/JUNE  | 5                | 0                | 0                | 0                | APR/MAY/JUNE          | -77                | 0                                      | 0                  | 0                |